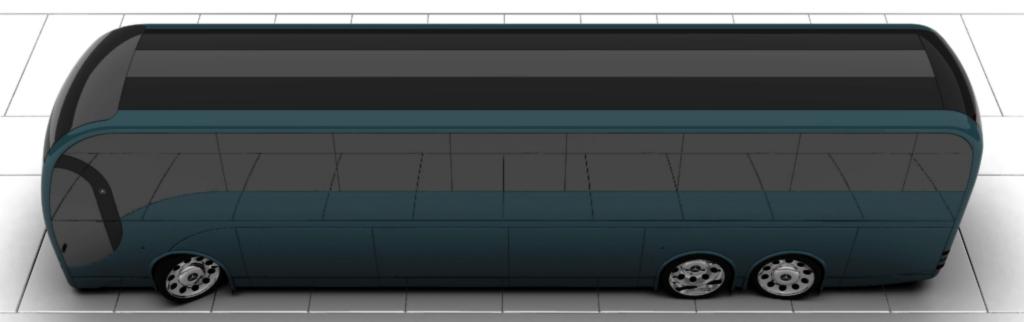

# TRANSPORTATION DESIGN

The SCC is a beautiful coach designed for the future (2020) luxury touring coach segment in developed markets. It could succeed the successful Mercedes-Benz Travego range.

### Key features would include:

- Expansive glass panels for excellent driver visibility.
- High-back ventilated driver's seat with head, arm, and thigh rests and with integrated massage.
- Partitioned passenger compartment with panels that follow the arch of the B-pillar.
- High-back passenger seats with head, arm, and footrests.
- Multichannel audiovisual entertainment system with individual TFT screens and headphones.
- Skylights throughout the roof with electrochromic glazing.
- Rear WC/Galley/Attendant area.
- Dynamic front slope with unique B-pillar design and "glass palace" effect.
- Three-dimensional front panel design that resembles the current Travego.
- Rear light clusters inspired by the Mercedes-Benz W221 S-Class.
- AC unit positioned at the chassis level, rather than on the roof.
- Solar cells on the roof that assist in powering the AC unit.
- Low profile horizontally-opposed engine.
- Clean, Simple, and Elegant design.