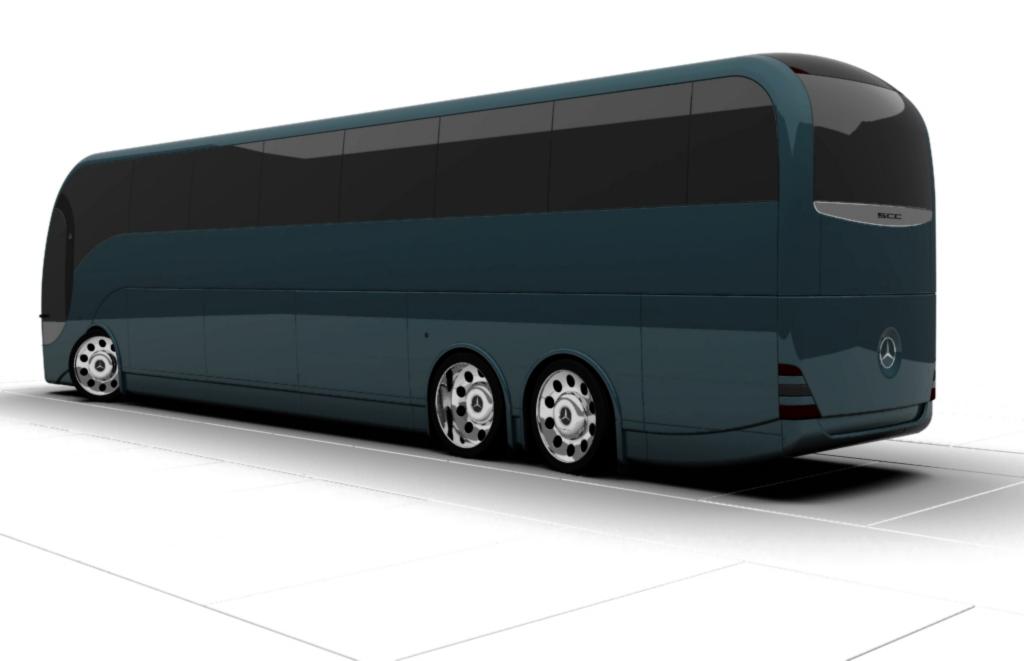

### Key features would include:

- Expansive glass panels for excellent driver visibility.
- High-back ventilated driver's seat with head, arm, and thigh rests and with integrated massage.
- Partitioned passenger compartment with panels that follow the arch of the B-pillar.
- High-back passenger seats with head, arm, and footrests.
- Multichannel audiovisual entertainment system with individual TFT screens and headphones.
- Skylights throughout the roof with electrochromic glazing.
- Rear WC/Galley/Attendant area.
- Dynamic front slope with unique B-pillar design and "glass palace" effect.
- Three-dimensional front panel design that resembles the current Travego.
- Rear light clusters inspired by the Mercedes-Benz W221 S-Class.
- AC unit positioned at the chassis level, rather than on the roof.
- Solar cells on the roof that assist in powering the AC unit.
- Low profile horizontally-opposed engine.
- Clean, Simple, and Elegant design.