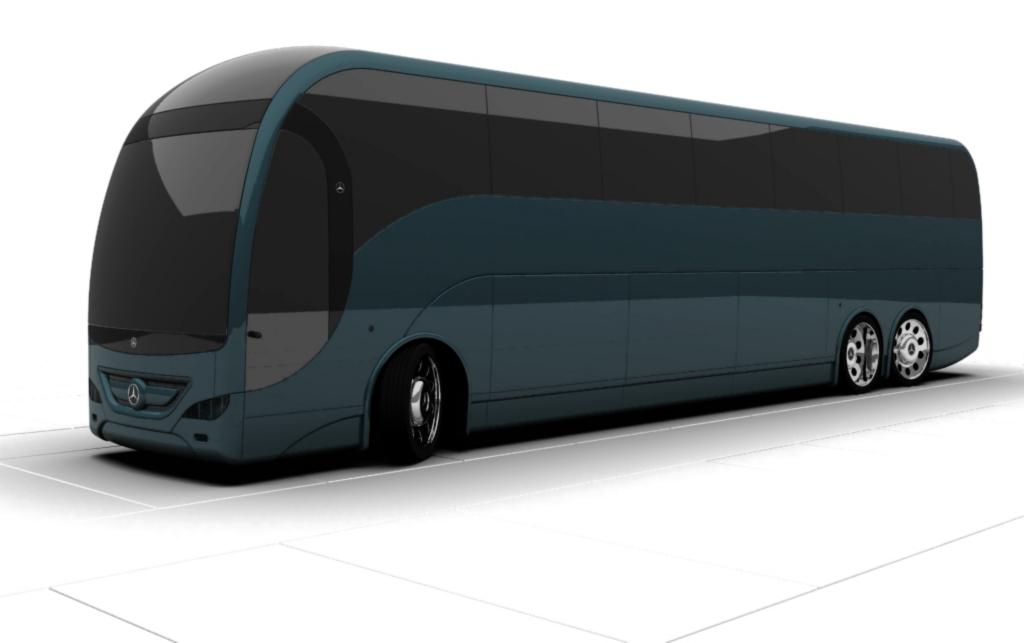

# TRANSPORTATION DESIGN

The SCC is a beautiful coach designed for the future (2020) luxury touring coach segment in developed markets. It could succeed the successful Mercedes-Benz Travego range.

### Key features would include:

- Expansive glass panels for excellent driver visibility.
- High-back ventilated driver's seat with head, arm, and thigh rests and with integrated massage.
- Partitioned passenger compartment with panels that follow the arch of the B-pillar.
- High-back passenger seats with head, arm, and footrests.
- Multichannel audiovisual entertainment system with individual TFT screens and headphones.
- Skylights throughout the roof with electrochromic glazing.
- Rear WC/Galley/Attendant area.
- Dynamic front slope with unique B-pillar design and "glass palace" effect.
- Three-dimensional front panel design that resembles the current Travego.
- Rear light clusters inspired by the Mercedes-Benz W221 S-Class.
- AC unit positioned at the chassis level, rather than on the roof.
- Solar cells on the roof that assist in powering the AC unit.
- Low profile horizontally-opposed engine.
- Clean, Simple, and Elegant design.