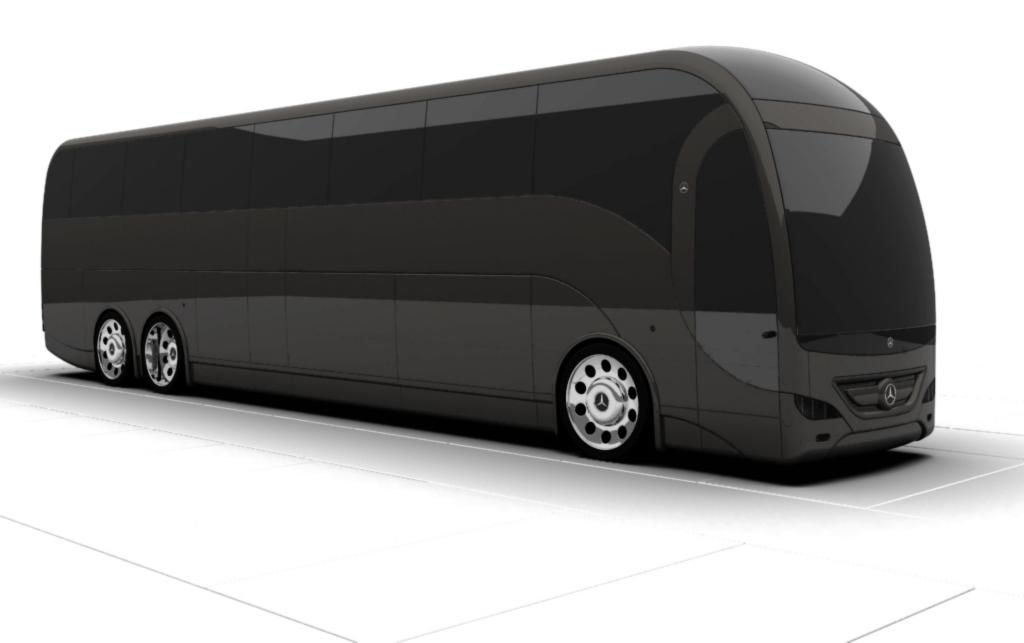

# TRANSPORTATION DESIGN

The SCC is a beautiful coach designed for the future (2020) luxury touring coach segment in developed markets. It could succeed the successful Mercedes-Benz Travego range.

### Key features would include:

- Expansive glass panels for excellent driver visibility.
- High-back ventilated driver's seat with head, arm, and thigh rests and with integrated massage.
- Partitioned passenger compartment with panels that follow the arch of the B-pillar.
- High-back passenger seats with head, arm, and footrests.
- Multichannel audiovisual entertainment system with individual TFT screens and headphones.
- Skylights throughout the roof with electrochromic glazing.
- Rear WC/Galley/Attendant area.
- Dynamic front slope with unique B-pillar design and "glass palace" effect.
- Three-dimensional front panel design that resembles the current Travego.
- Rear light clusters inspired by the Mercedes-Benz W221 S-Class.
- AC unit positioned at the chassis level, rather than on the roof.
- Solar cells on the roof that assist in powering the AC unit.
- Low profile horizontally-opposed engine.
- Clean, Simple, and Elegant design.