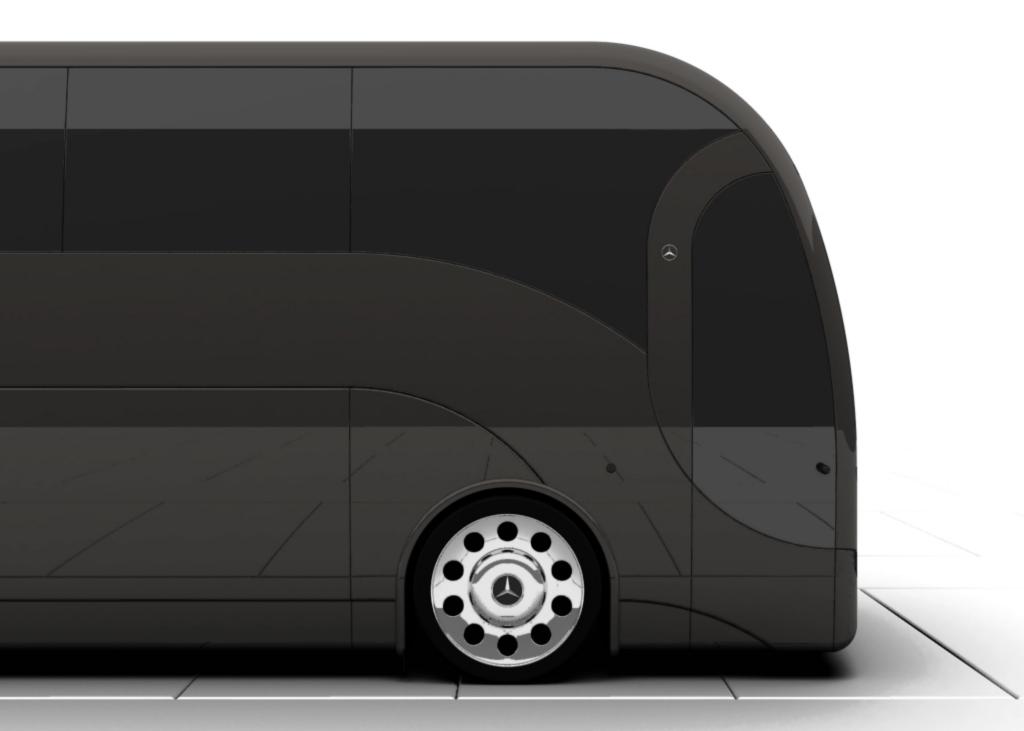

# TRANSPORTATION DESIGN

The SCC is a beautiful coach designed for the future (2020) luxury touring coach segment in developed markets. It could succeed the successful Mercedes-Benz Travego range.

### Key features would include:

- Expansive glass panels for excellent driver visibility.
- High-back ventilated driver's seat with head, arm, and thigh rests and with integrated massage.
- Partitioned passenger compartment with panels that follow the arch of the B-pillar.
- High-back passenger seats with head, arm, and footrests.
- Multichannel audiovisual entertainment system with individual TFT screens and headphones.
- Skylights throughout the roof with electrochromic glazing.
- Rear WC/Galley/Attendant area.
- Dynamic front slope with unique B-pillar design and "glass palace" effect.
- Three-dimensional front panel design that resembles the current Travego.
- Rear light clusters inspired by the Mercedes-Benz W221 S-Class.
- AC unit positioned at the chassis level, rather than on the roof.
- Solar cells on the roof that assist in powering the AC unit.
- Low profile horizontally-opposed engine.
- Clean, Simple, and Elegant design.