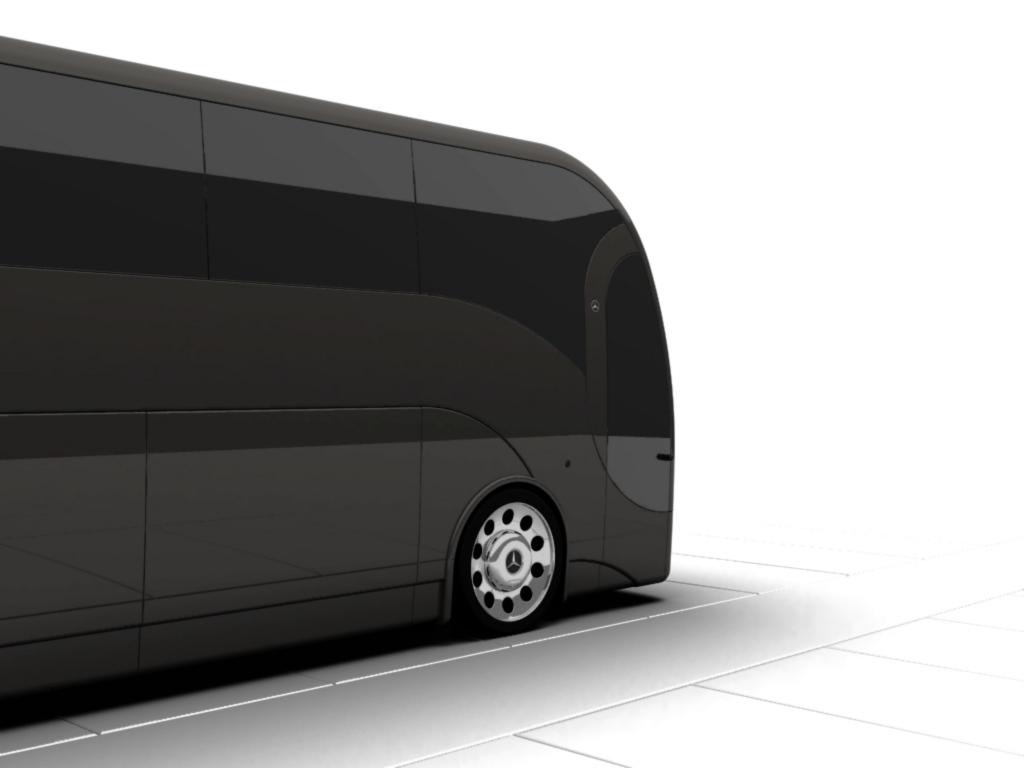

# TRANSPORTATION DESIGN

The SCC is a beautiful coach designed for the future (2020) luxury touring coach segment in developed markets. It could succeed the successful Mercedes-Benz Travego range.

### Key features would include:

- Expansive glass panels for excellent driver visibility.
- High-back ventilated driver's seat with head, arm, and thigh rests and with integrated massage.
- Partitioned passenger compartment with panels that follow the arch of the B-pillar.
- High-back passenger seats with head, arm, and footrests.
- Multichannel audiovisual entertainment system with individual TFT screens and headphones.
- Skylights throughout the roof with electrochromic glazing.
- Rear WC/Galley/Attendant area.
- Dynamic front slope with unique B-pillar design and "glass palace" effect.
- Three-dimensional front panel design that resembles the current Travego.
- Rear light clusters inspired by the Mercedes-Benz W221 S-Class.
- AC unit positioned at the chassis level, rather than on the roof.
- Solar cells on the roof that assist in powering the AC unit.
- Low profile horizontally-opposed engine.
- Clean, Simple, and Elegant design.