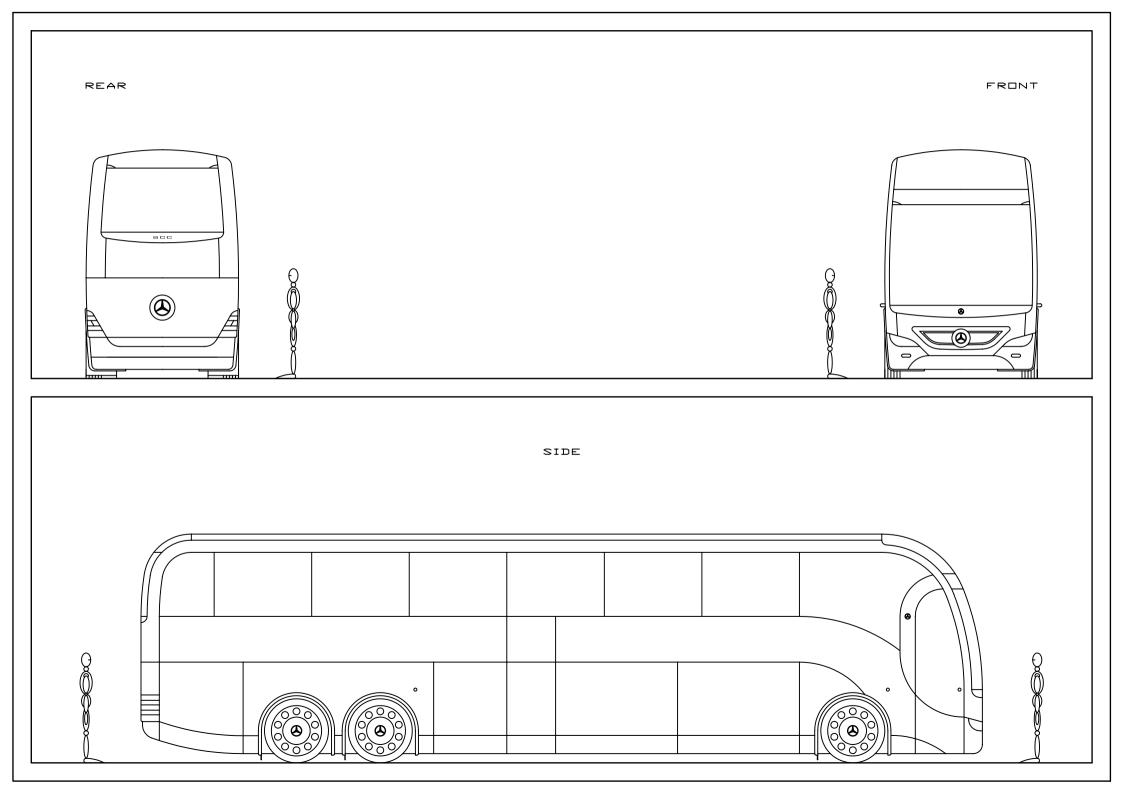

# TRANSPORTATION DESIGN

| Ô    |  |  |  |  |  |
|------|--|--|--|--|--|
|      |  |  |  |  |  |
| SIDE |  |  |  |  |  |
|      |  |  |  |  |  |

ТОР

## (European Spec)

| Overall Length:              | 46 ft               | - | 14.00m              |
|------------------------------|---------------------|---|---------------------|
| Overall Width:               | 100.5"              | - | 2.55m               |
| Overall Height:              | 150"                | - | 3.80m               |
| Front Overhang:              | 85"                 | - | 2.15m               |
| Rear Overhang:               | 102"                | - | 2.60m               |
| Wheelbase:                   | 310"                | - | 7.85m               |
| Front/Tag Track:             | 90"                 | - | 2.30m               |
| Drive Track:                 | 80"                 | - | 2.05m               |
| Step Height:                 | 9"                  | / | 0.25m               |
| Floor Height (Driver):       | 36"                 | - | 0.90m               |
| Floor Height (Passenger):    | 66"                 | - | 1.70m               |
| Interior Height (Passenger): | 80"                 | - | 2.05m               |
| Door Entrance Width:         | 32"                 | - | 0.80m               |
| Seat Pitch (14 rows):        | 32"                 | - | 0.80m               |
| Luggage Compartment Volume:  | 620 ft <sup>3</sup> | - | 17.55m <sup>3</sup> |
| Passenger Capacity:          | 54                  |   |                     |
|                              |                     |   |                     |