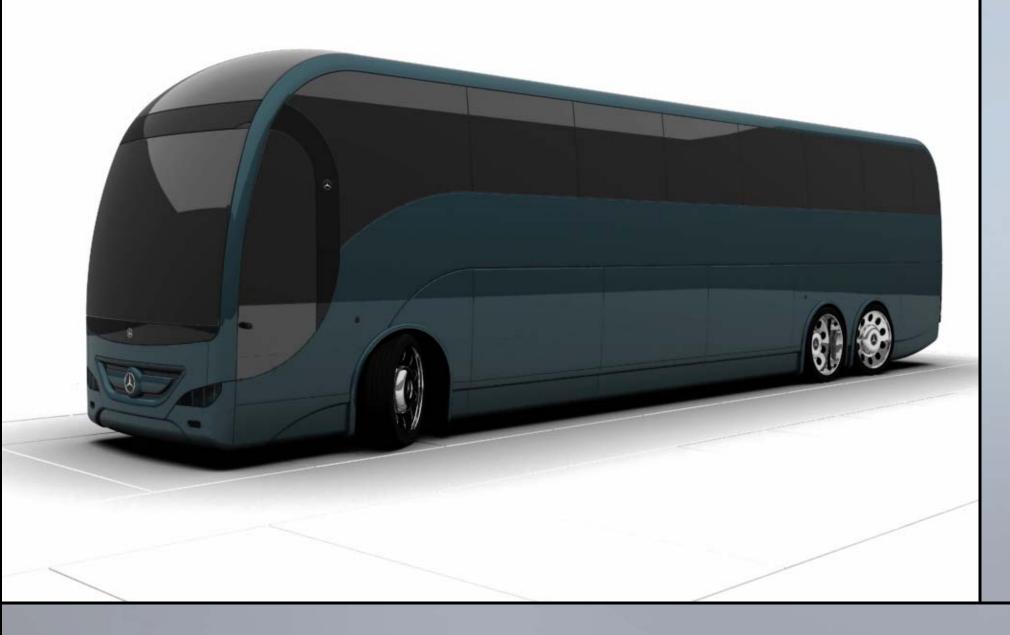

# TRANSPORTATION DESIGN

The SCC is a beautiful coach designed for the future (2020) luxury touring coach segment in developed markets. It could succeed the successful Mercedes-Benz Travego range.

### Key features would include:

- Expansive glass panels for excellent driver visibility.
- High-back ventilated driver's seat with head, arm, and thigh rests and with integrated massage.
- Partitioned passenger compartment with panels that follow the arch of the B-pillar.
- High-back passenger seats with head, arm, and footrests.
- Multichannel audiovisual entertainment system with individual TFT screens and headphones.
- Skylights throughout the roof with electrochromic glazing.
- Rear WC/Galley/Attendant area.
- Dynamic front slope with unique B-pillar design and "glass palace" effect.
- Three-dimensional front panel design that resembles the current Travego.
- Rear light clusters inspired by the Mercedes-Benz W221 S-Class.
- AC unit positioned at the chassis level, rather than on the roof.
- Solar cells on the roof that assist in powering the AC unit.
- Low profile horizontally-opposed engine.
- Clean, Simple, and Elegant design.