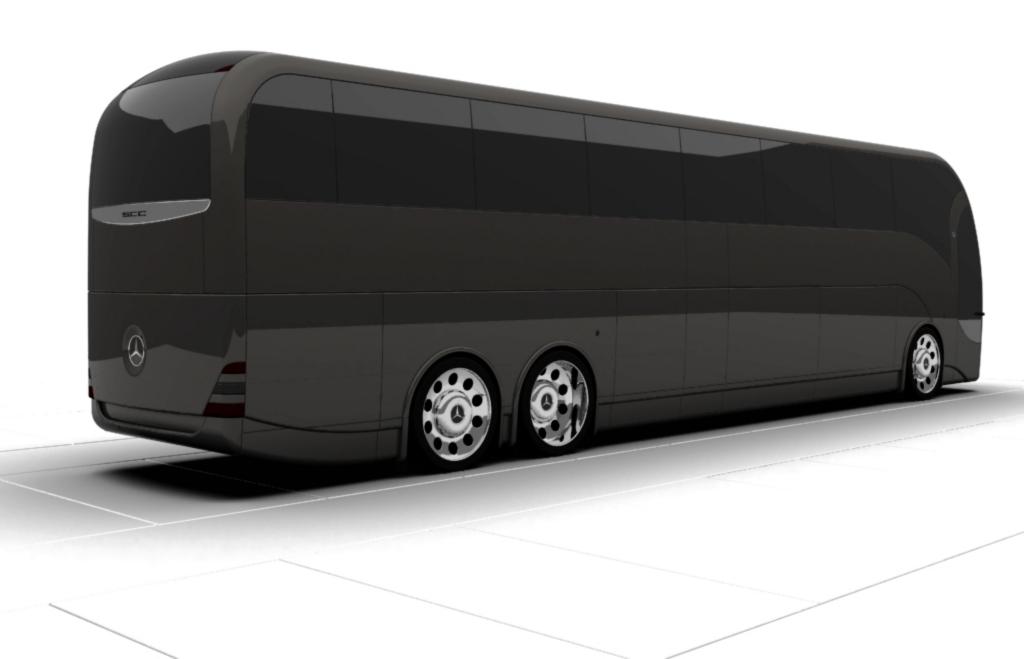

# TRANSPORTATION DESIGN

The SCC is a beautiful coach designed for the future (2020) luxury touring coach segment in developed markets. It could succeed the successful Mercedes-Benz Travego range.

### Key features would include:

- Expansive glass panels for excellent driver visibility.
- High-back ventilated driver's seat with head, arm, and thigh rests and with integrated massage.
- Partitioned passenger compartment with panels that follow the arch of the B-pillar.
- High-back passenger seats with head, arm, and footrests.
- Multichannel audiovisual entertainment system with individual TFT screens and headphones.
- Skylights throughout the roof with electrochromic glazing.
- Rear WC/Galley/Attendant area.
- Dynamic front slope with unique B-pillar design and "glass palace" effect.
- Three-dimensional front panel design that resembles the current Travego.
- Rear light clusters inspired by the Mercedes-Benz W221 S-Class.
- AC unit positioned at the chassis level, rather than on the roof.
- Solar cells on the roof that assist in powering the AC unit.
- Low profile horizontally-opposed engine.
- Clean, Simple, and Elegant design.