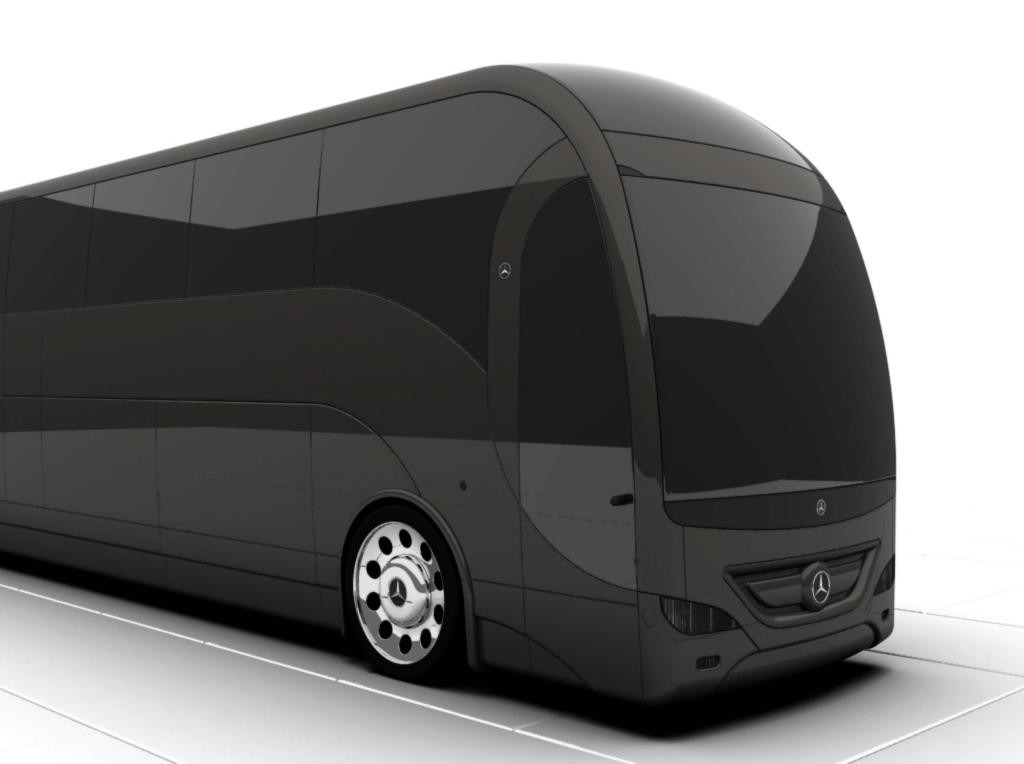

# TRANSPORTATION DESIGN

The SCC is a beautiful coach designed for the future (2020) luxury touring coach segment in developed markets. It could succeed the successful Mercedes-Benz Travego range.

### Key features would include:

- Expansive glass panels for excellent driver visibility.
- High-back ventilated driver's seat with head, arm, and thigh rests and with integrated massage.
- Partitioned passenger compartment with panels that follow the arch of the B-pillar.
- High-back passenger seats with head, arm, and footrests.
- Multichannel audiovisual entertainment system with individual TFT screens and headphones.
- Skylights throughout the roof with electrochromic glazing.
- Rear WC/Galley/Attendant area.
- Dynamic front slope with unique B-pillar design and "glass palace" effect.
- Three-dimensional front panel design that resembles the current Travego.
- Rear light clusters inspired by the Mercedes-Benz W221 S-Class.
- AC unit positioned at the chassis level, rather than on the roof.
- Solar cells on the roof that assist in powering the AC unit.
- Low profile horizontally-opposed engine.
- Clean, Simple, and Elegant design.