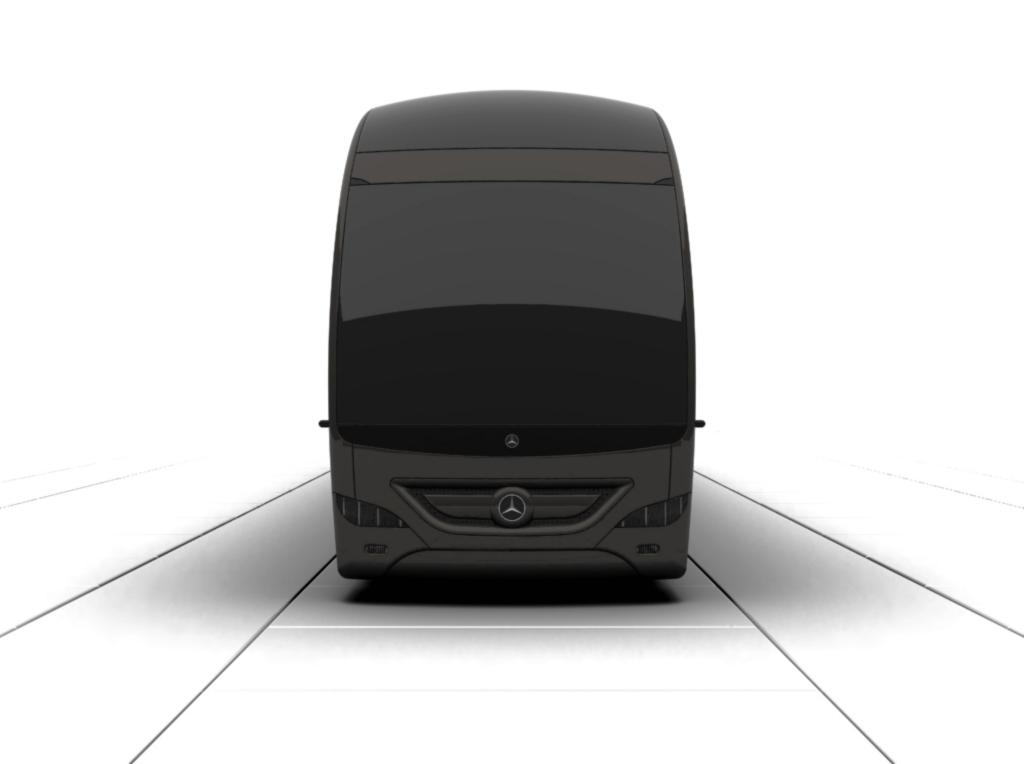

### Key features would include:

- Expansive glass panels for excellent driver visibility.
- High-back ventilated driver's seat with head, arm, and thigh rests and with integrated massage.
- Partitioned passenger compartment with panels that follow the arch of the B-pillar.
- High-back passenger seats with head, arm, and footrests.
- Multichannel audiovisual entertainment system with individual TFT screens and headphones.
- Skylights throughout the roof with electrochromic glazing.
- Rear WC/Galley/Attendant area.
- Dynamic front slope with unique B-pillar design and "glass palace" effect.
- Three-dimensional front panel design that resembles the current Travego.
- Rear light clusters inspired by the Mercedes-Benz W221 S-Class.
- AC unit positioned at the chassis level, rather than on the roof.
- Solar cells on the roof that assist in powering the AC unit.
- Low profile horizontally-opposed engine.
- Clean, Simple, and Elegant design.