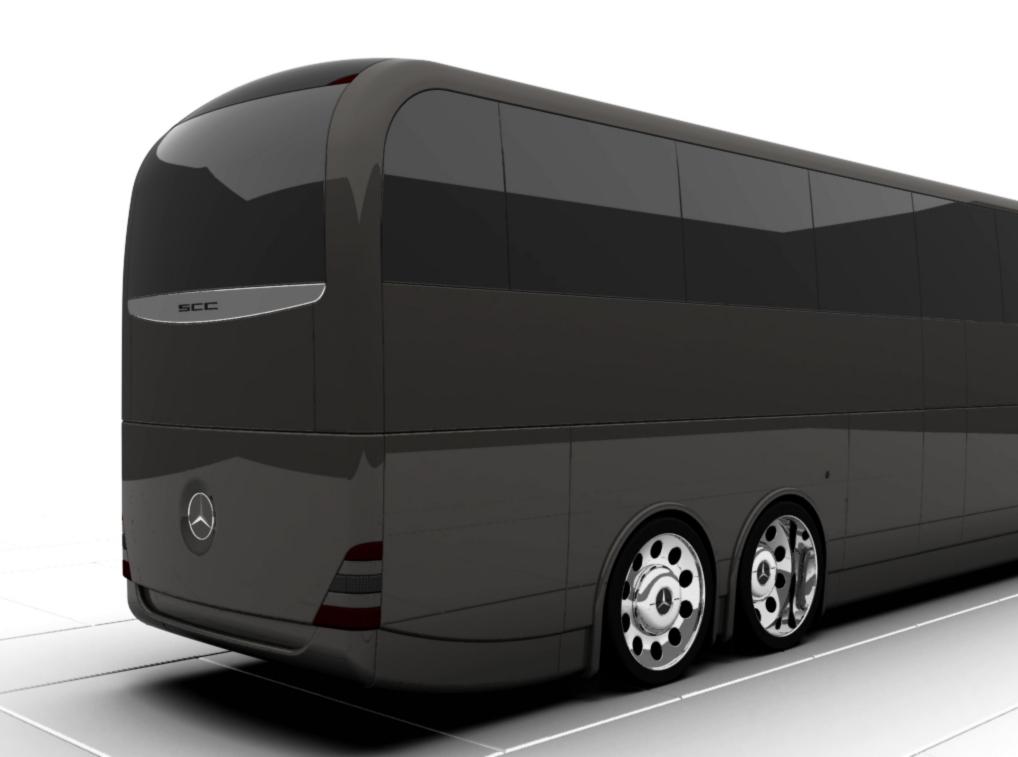

# TRANSPORTATION DESIGN

The SCC is a beautiful coach designed for the future (2020) luxury touring coach segment in developed markets. It could succeed the successful Mercedes-Benz Travego range.

### Key features would include:

- Expansive glass panels for excellent driver visibility.
- High-back ventilated driver's seat with head, arm, and thigh rests and with integrated massage.
- Partitioned passenger compartment with panels that follow the arch of the B-pillar.
- High-back passenger seats with head, arm, and footrests.
- Multichannel audiovisual entertainment system with individual TFT screens and headphones.
- Skylights throughout the roof with electrochromic glazing.
- Rear WC/Galley/Attendant area.
- Dynamic front slope with unique B-pillar design and "glass palace" effect.
- Three-dimensional front panel design that resembles the current Travego.
- Rear light clusters inspired by the Mercedes-Benz W221 S-Class.
- AC unit positioned at the chassis level, rather than on the roof.
- Solar cells on the roof that assist in powering the AC unit.
- Low profile horizontally-opposed engine.
- Clean, Simple, and Elegant design.