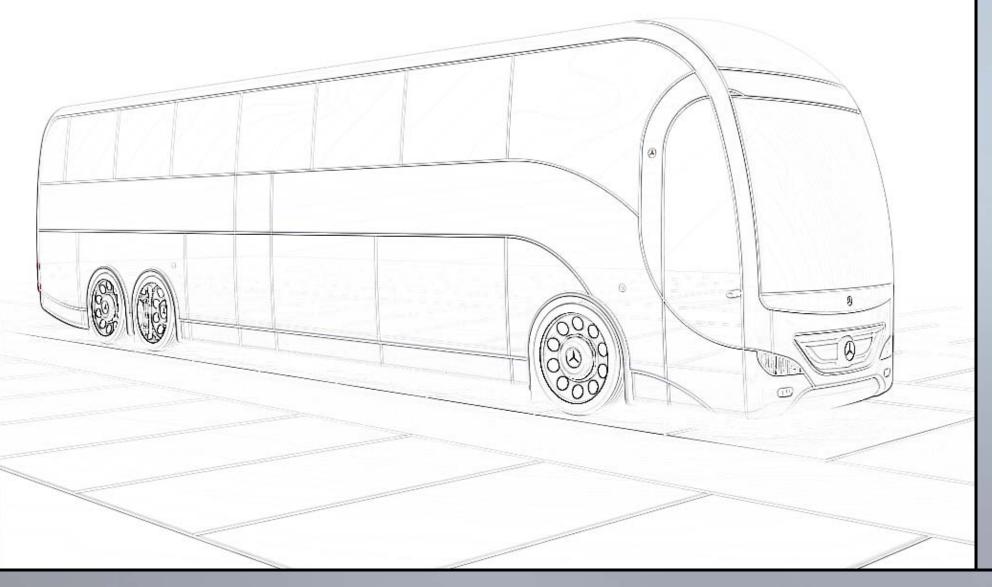

# TRANSPORTATION DESIGN

The SCC is a beautiful coach designed for the future (2020) luxury touring coach segment in developed markets. It could succeed the successful Mercedes-Benz Travego range.

### Key features would include:

- Expansive glass panels for excellent driver visibility.
- High-back ventilated driver's seat with head, arm, and thigh rests and with integrated massage.
- Partitioned passenger compartment with panels that follow the arch of the B-pillar.
- High-back passenger seats with head, arm, and footrests.
- Multichannel audiovisual entertainment system with individual TFT screens and headphones.
- Skylights throughout the roof with electrochromic glazing.
- Rear WC/Galley/Attendant area.
- Dynamic front slope with unique B-pillar design and "glass palace" effect.
- Three-dimensional front panel design that resembles the current Travego.
- Rear light clusters inspired by the Mercedes-Benz W221 S-Class.
- AC unit positioned at the chassis level, rather than on the roof.
- Solar cells on the roof that assist in powering the AC unit.
- Low profile horizontally-opposed engine.
- Clean, Simple, and Elegant design.