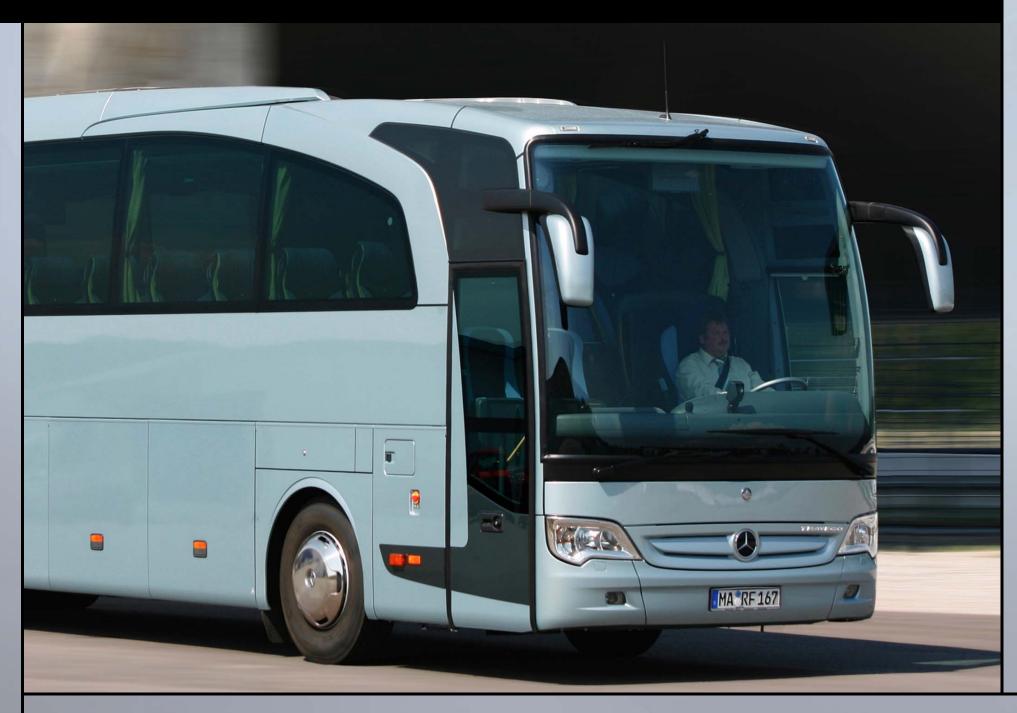

| 80"                 | - | 2.05m               |
| Step Height:                 | 9"                  | / | 0.25m               |
| Floor Height (Driver):       | 36"                 | - | 0.90m               |
| Floor Height (Passenger):    | 66"                 | - | 1.70m               |
| Interior Height (Passenger): | 80"                 | - | 2.05m               |
| Door Entrance Width:         | 32"                 | - | 0.80m               |
| Seat Pitch (14 rows):        | 32"                 | - | 0.80m               |
| Luggage Compartment Volume:  | 620 ft <sup>3</sup> | - | 17.55m <sup>3</sup> |
| Passenger Capacity:          | 54                  |   |                     |
|                              |                     |   |                     |

# 2007 TRAVEGO



TRANSPORTATION DESIGN