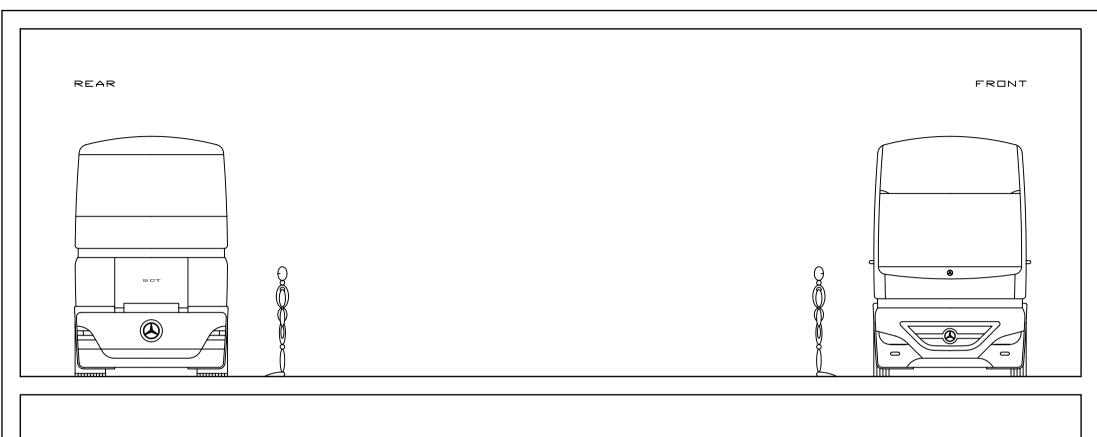

## (European Spec)

| Overall Length:                | 21 ft  | - | 6.40m |
|--------------------------------|--------|---|-------|
| Overall Width:                 | 100.5" | - | 2.55m |
| Overall Height:                | 157.5" | - | 4.00m |
|                                |        |   |       |
| Front Overhang:                | 63"    | - | 1.60m |
| Rear Overhang:                 | 39"    | - | 1.00m |
| Wheelbase:                     | 96"    | - | 2.45m |
| Front/Trailing Track:          | 90"    | - | 2.30m |
| Drive Track:                   | 80"    | 1 | 2.05m |
| Tandem Axle Spacing:           | 55"    | - | 1.40m |
|                                |        |   |       |
| Bumper to Back of Cabin:       | 96"    | - | 2.45m |
| Back of Seat to Back of Cabin: | 42"    | - | 1.05m |
| Step Height:                   | 9"     | - | 0.25m |
| Floor Height (Sleeper):        | 60"    | - | 1.50m |
| Interior Height (Sleeper):     | 94"    |   | 2.40m |
|                                |        |   |       |