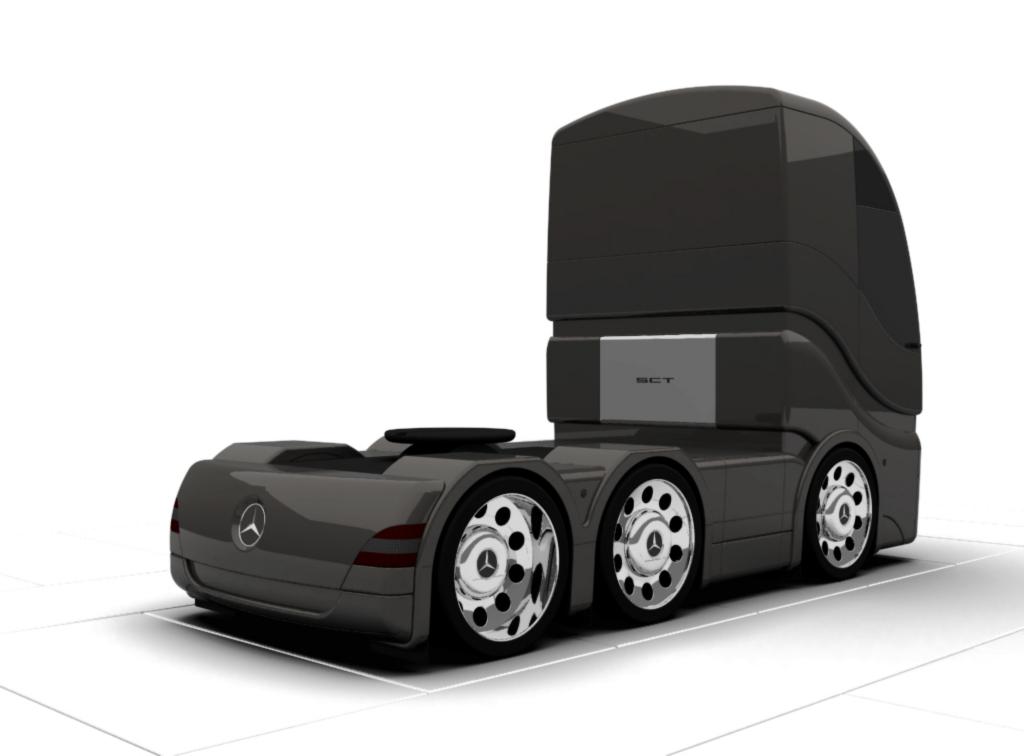

## TRANSPORTATION DESIGN

The SCT is a dynamic truck designed for the future (2020) long-distance haulage segment in developed markets. It could succeed the successful Mercedes-Benz Actros range.

## Key features would include:

- A single entry door positioned curbside.
- An ergonomic stairway.
- Expansive glass panels for excellent driver visibility.
- High-back ventilated driver's seat with head, arm, and thigh rests and with integrated massage.
- Wraparound overhead storage console above the windscreen.
- Co-driver/Activity seat located at the rear.
- Workstation and stand-up storage console at rear corners.
- Telescopic overhead bunk that ascends to increase headroom.
- Large skylight with electrochromic glazing.
- Dynamic front slope with unique "glass palace" effect.
- Compact nanofluid radiator for a sleek and low nose.
- Three-dimensional wraparound gully.
- A low flat floor (facilitated by a low profile horizontally-opposed engine).
- Clean, Simple, and Elegant design.