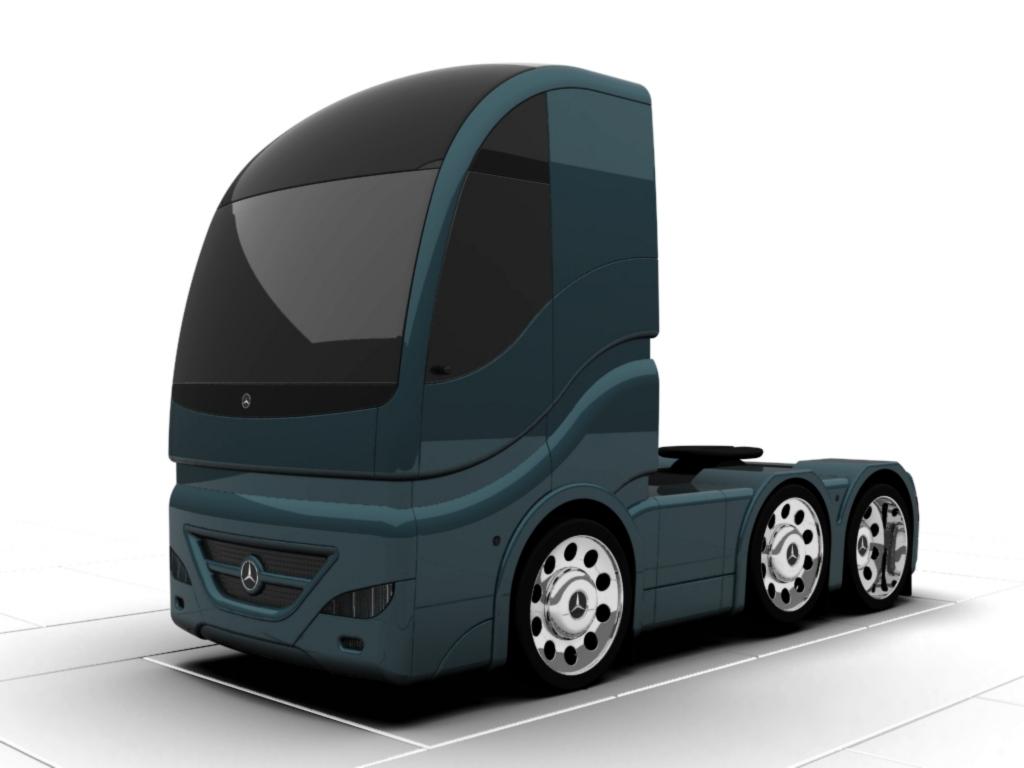

## TRANSPORTATION DESIGN

The SCT is a dynamic truck designed for the future (2020) long-distance haulage segment in developed markets. It could succeed the successful Mercedes-Benz Actros range.

## Key features would include:

- A single entry door positioned curbside.
- An ergonomic stairway.
- Expansive glass panels for excellent driver visibility.
- High-back ventilated driver's seat with head, arm, and thigh rests and with integrated massage.
- Wraparound overhead storage console above the windscreen.
- Co-driver/Activity seat located at the rear.
- Workstation and stand-up storage console at rear corners.
- Telescopic overhead bunk that ascends to increase headroom.
- Large skylight with electrochromic glazing.
- Dynamic front slope with unique "glass palace" effect.
- Compact nanofluid radiator for a sleek and low nose.
- Three-dimensional wraparound gully.
- A low flat floor (facilitated by a low profile horizontally-opposed engine).
- Clean, Simple, and Elegant design.