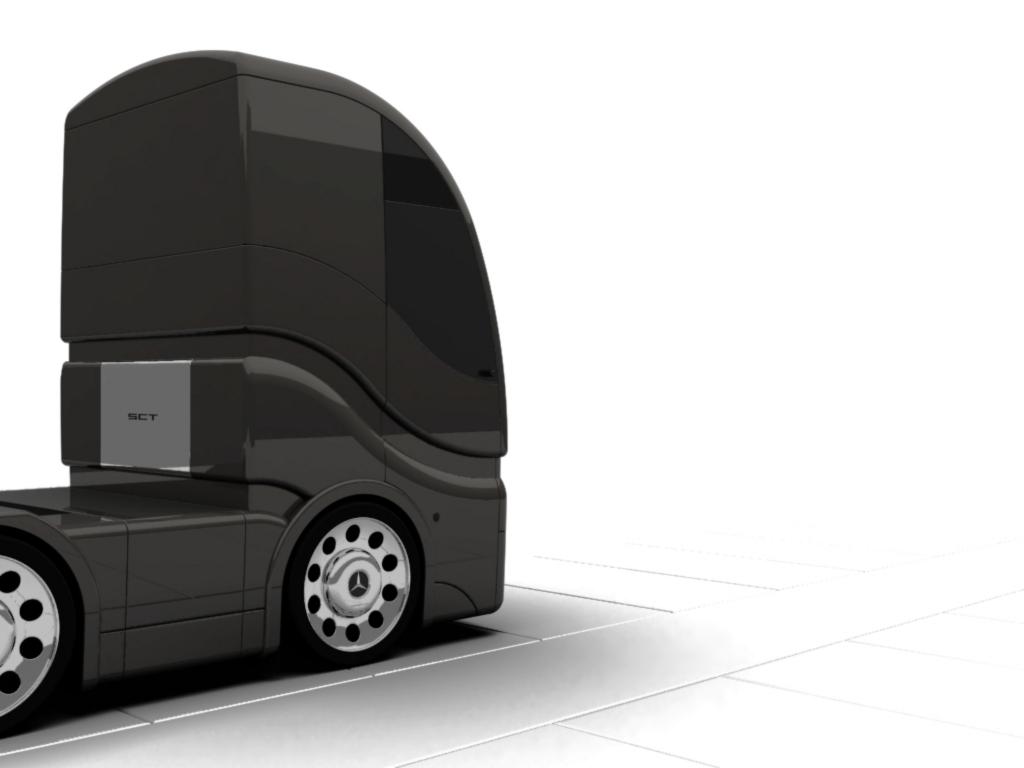

## TRANSPORTATION DESIGN

The SCT is a dynamic truck designed for the future (2020) long-distance haulage segment in developed markets. It could succeed the successful Mercedes-Benz Actros range.

## Key features would include:

- A single entry door positioned curbside.
- An ergonomic stairway.
- Expansive glass panels for excellent driver visibility.
- High-back ventilated driver's seat with head, arm, and thigh rests and with integrated massage.
- Wraparound overhead storage console above the windscreen.
- Co-driver/Activity seat located at the rear.
- Workstation and stand-up storage console at rear corners.
- Telescopic overhead bunk that ascends to increase headroom.
- Large skylight with electrochromic glazing.
- Dynamic front slope with unique "glass palace" effect.
- Compact nanofluid radiator for a sleek and low nose.
- Three-dimensional wraparound gully.
- A low flat floor (facilitated by a low profile horizontally-opposed engine).
- Clean, Simple, and Elegant design.