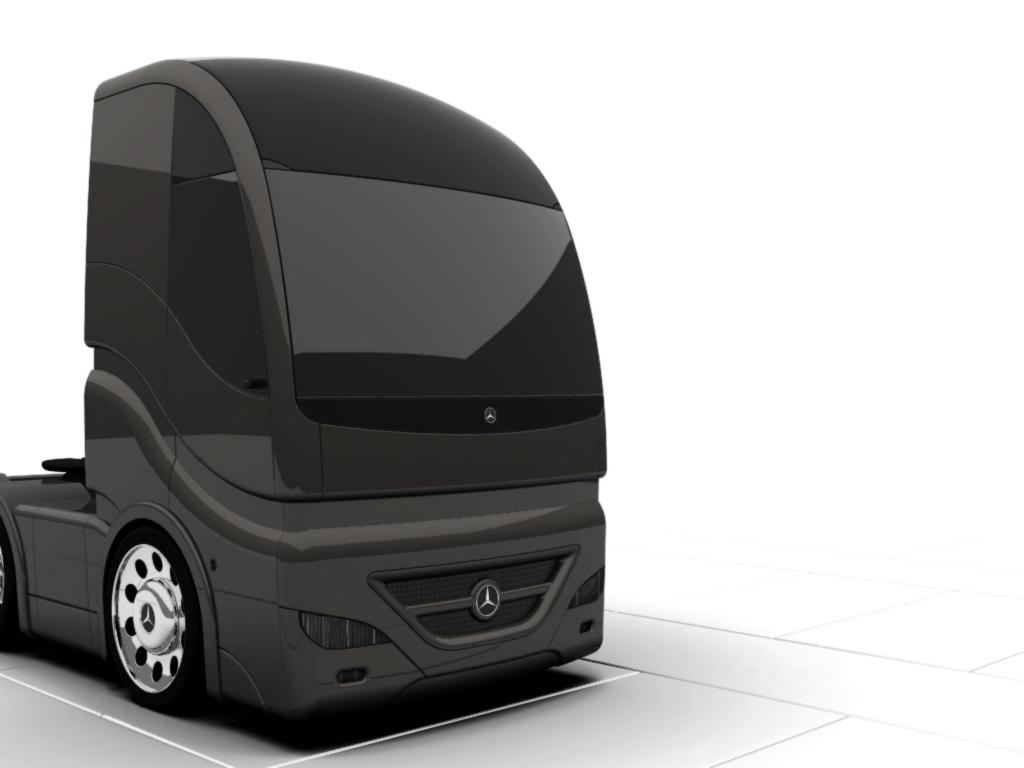

## TRANSPORTATION DESIGN

The SCT is a dynamic truck designed for the future (2020) long-distance haulage segment in developed markets. It could succeed the successful Mercedes-Benz Actros range.

## Key features would include:

- A single entry door positioned curbside.
- An ergonomic stairway.
- Expansive glass panels for excellent driver visibility.
- High-back ventilated driver's seat with head, arm, and thigh rests and with integrated massage.
- Wraparound overhead storage console above the windscreen.
- Co-driver/Activity seat located at the rear.
- Workstation and stand-up storage console at rear corners.
- Telescopic overhead bunk that ascends to increase headroom.
- Large skylight with electrochromic glazing.
- Dynamic front slope with unique "glass palace" effect.
- Compact nanofluid radiator for a sleek and low nose.
- Three-dimensional wraparound gully.
- A low flat floor (facilitated by a low profile horizontally-opposed engine).
- Clean, Simple, and Elegant design.