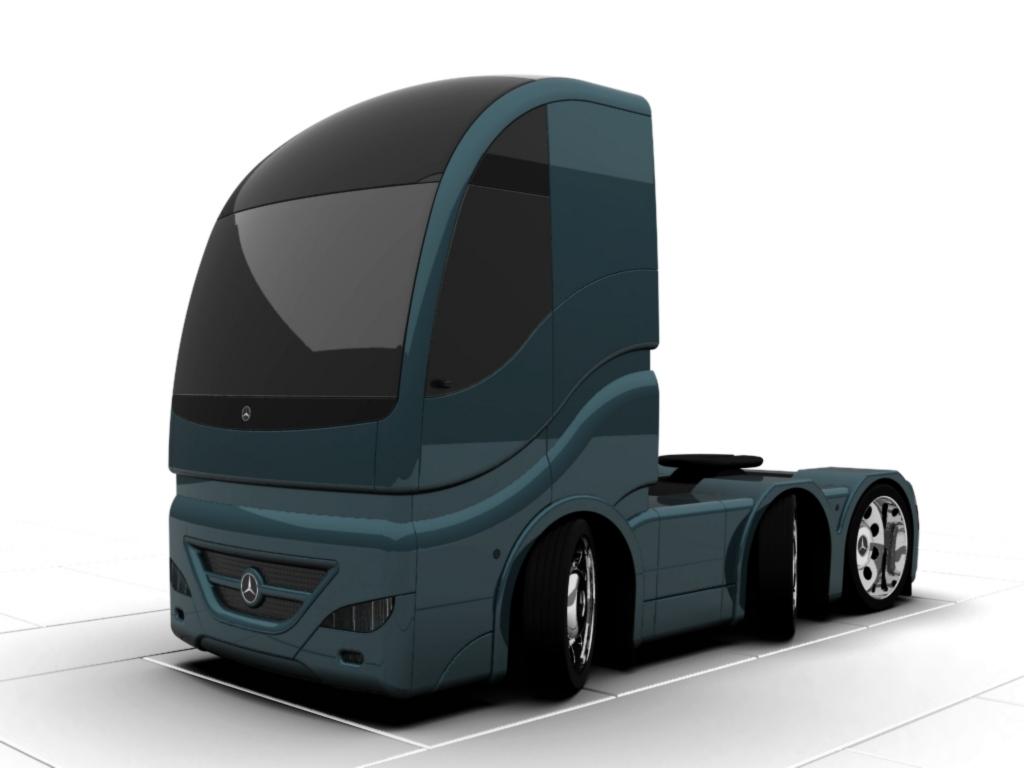

## TRANSPORTATION DESIGN

The SCT is a dynamic truck designed for the future (2020) long-distance haulage segment in developed markets. It could succeed the successful Mercedes-Benz Actros range.

## Key features would include:

- A single entry door positioned curbside.
- An ergonomic stairway.
- Expansive glass panels for excellent driver visibility.
- High-back ventilated driver's seat with head, arm, and thigh rests and with integrated massage.
- Wraparound overhead storage console above the windscreen.
- Co-driver/Activity seat located at the rear.
- Workstation and stand-up storage console at rear corners.
- Telescopic overhead bunk that ascends to increase headroom.
- Large skylight with electrochromic glazing.
- Dynamic front slope with unique "glass palace" effect.
- Compact nanofluid radiator for a sleek and low nose.
- Three-dimensional wraparound gully.
- A low flat floor (facilitated by a low profile horizontally-opposed engine).
- Clean, Simple, and Elegant design.