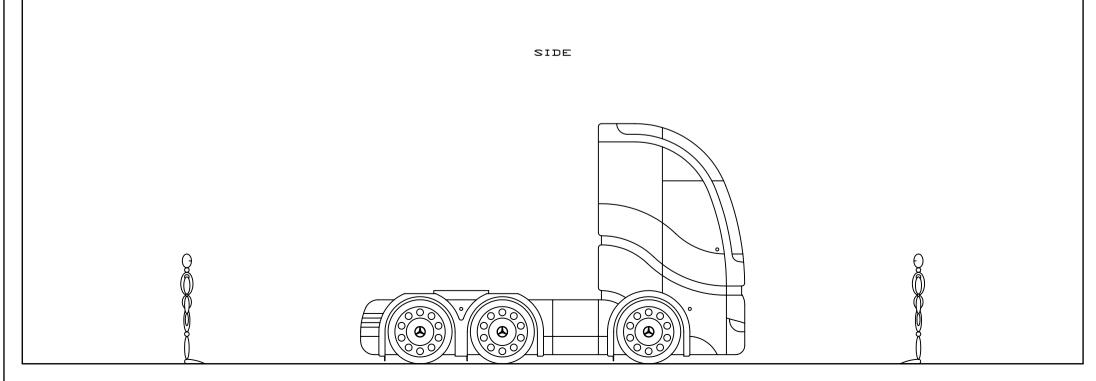

## (European Spec)

| Overall Length:                | 21 ft  | - | 6.40m |
|--------------------------------|--------|---|-------|
| Overall Width:                 | 100.5" | - | 2.55m |
| Overall Height:                | 157.5" | - | 4.00m |
|                                |        |   |       |
| Front Overhang:                | 63"    | - | 1.60m |
| Rear Overhang:                 | 39"    | - | 1.00m |
| Wheelbase:                     | 96"    | - | 2.45m |
| Front/Trailing Track:          | 90"    | - | 2.30m |
| Drive Track:                   | 80"    | 1 | 2.05m |
| Tandem Axle Spacing:           | 55"    | - | 1.40m |
|                                |        |   |       |
| Bumper to Back of Cabin:       | 96"    | - | 2.45m |
| Back of Seat to Back of Cabin: | 42"    | - | 1.05m |
| Step Height:                   | 9"     | - | 0.25m |
| Floor Height (Sleeper):        | 60"    | - | 1.50m |
| Interior Height (Sleeper):     | 94"    |   | 2.40m |
|                                |        |   |       |