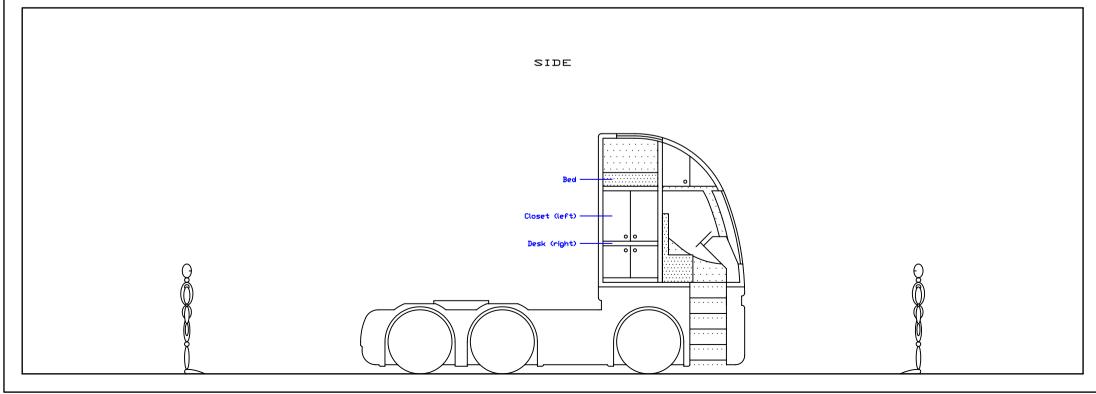

## Key features would include:

- A single entry door positioned curbside.
- An ergonomic stairway.
- Expansive glass panels for excellent driver visibility.
- High-back ventilated driver's seat with head, arm, and thigh rests and with integrated massage.
- Wraparound overhead storage console above the windscreen.
- Co-driver/Activity seat located at the rear.
- Workstation and stand-up storage console at rear corners.
- Telescopic overhead bunk that ascends to increase headroom.
- Large skylight with electrochromic glazing.
- Dynamic front slope with unique "glass palace" effect.
- Compact nanofluid radiator for a sleek and low nose.
- Three-dimensional wraparound gully.
- A low flat floor (facilitated by a low profile horizontally-opposed engine).
- Clean, Simple, and Elegant design.