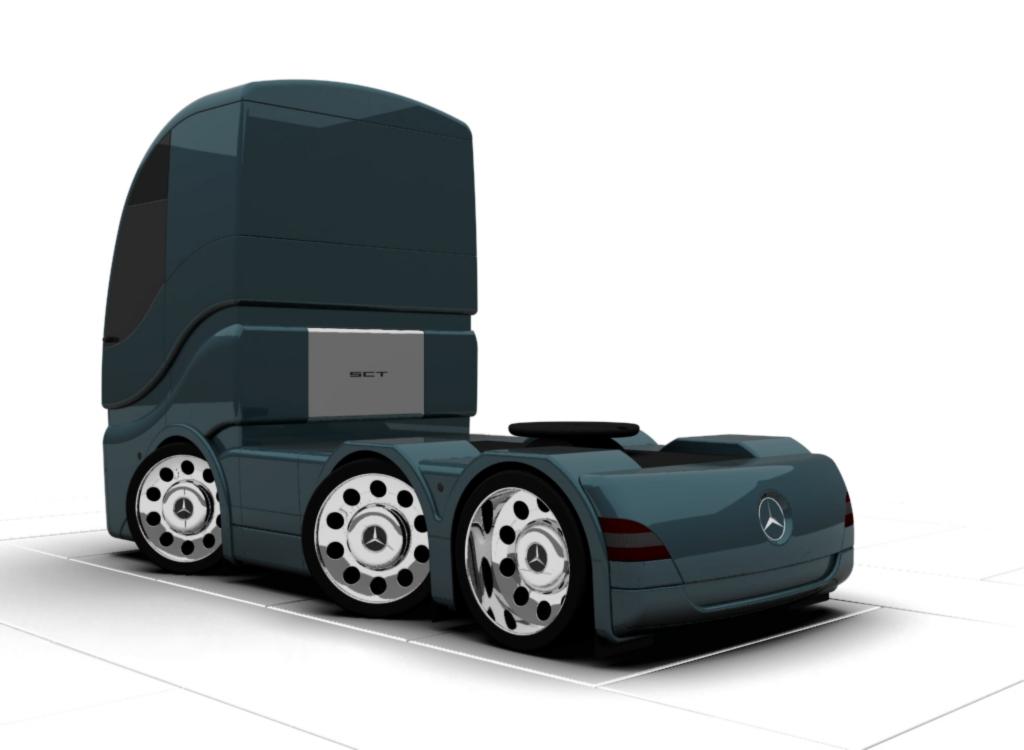

## TRANSPORTATION DESIGN

The SCT is a dynamic truck designed for the future (2020) long-distance haulage segment in developed markets. It could succeed the successful Mercedes-Benz Actros range.

## Key features would include:

- A single entry door positioned curbside.
- An ergonomic stairway.
- Expansive glass panels for excellent driver visibility.
- High-back ventilated driver's seat with head, arm, and thigh rests and with integrated massage.
- Wraparound overhead storage console above the windscreen.
- Co-driver/Activity seat located at the rear.
- Workstation and stand-up storage console at rear corners.
- Telescopic overhead bunk that ascends to increase headroom.
- Large skylight with electrochromic glazing.
- Dynamic front slope with unique "glass palace" effect.
- Compact nanofluid radiator for a sleek and low nose.
- Three-dimensional wraparound gully.
- A low flat floor (facilitated by a low profile horizontally-opposed engine).
- Clean, Simple, and Elegant design.