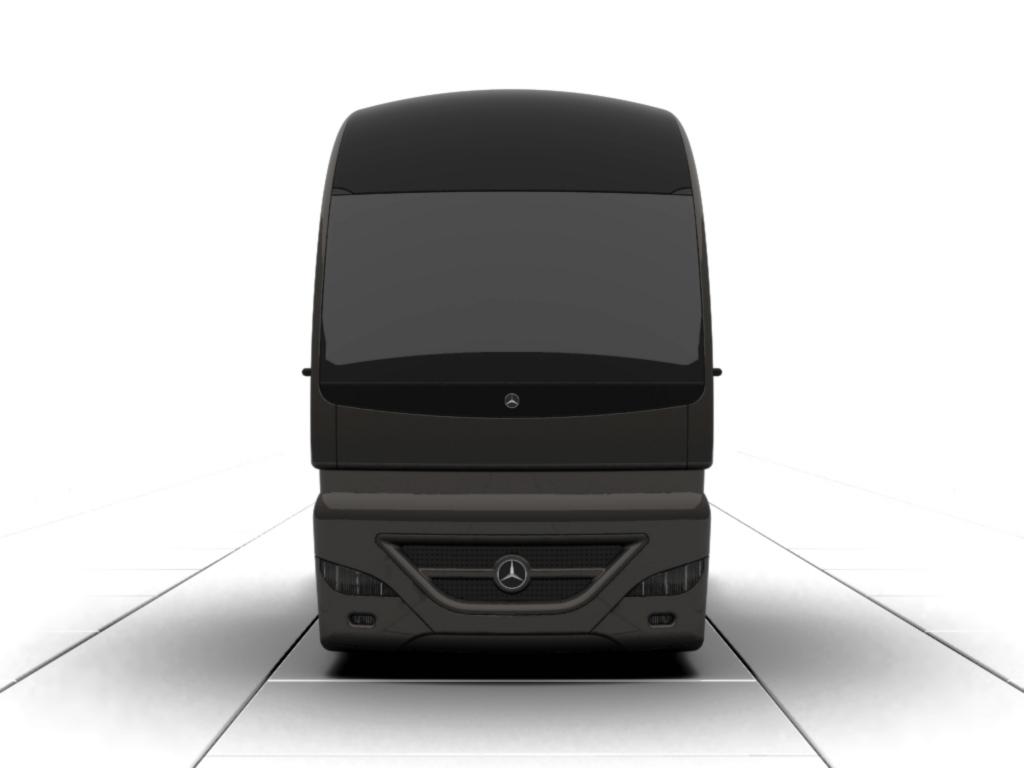

## TRANSPORTATION DESIGN

The SCT is a dynamic truck designed for the future (2020) long-distance haulage segment in developed markets. It could succeed the successful Mercedes-Benz Actros range.

## Key features would include:

- A single entry door positioned curbside.
- An ergonomic stairway.
- Expansive glass panels for excellent driver visibility.
- High-back ventilated driver's seat with head, arm, and thigh rests and with integrated massage.
- Wraparound overhead storage console above the windscreen.
- Co-driver/Activity seat located at the rear.
- Workstation and stand-up storage console at rear corners.
- Telescopic overhead bunk that ascends to increase headroom.
- Large skylight with electrochromic glazing.
- Dynamic front slope with unique "glass palace" effect.
- Compact nanofluid radiator for a sleek and low nose.
- Three-dimensional wraparound gully.
- A low flat floor (facilitated by a low profile horizontally-opposed engine).
- Clean, Simple, and Elegant design.