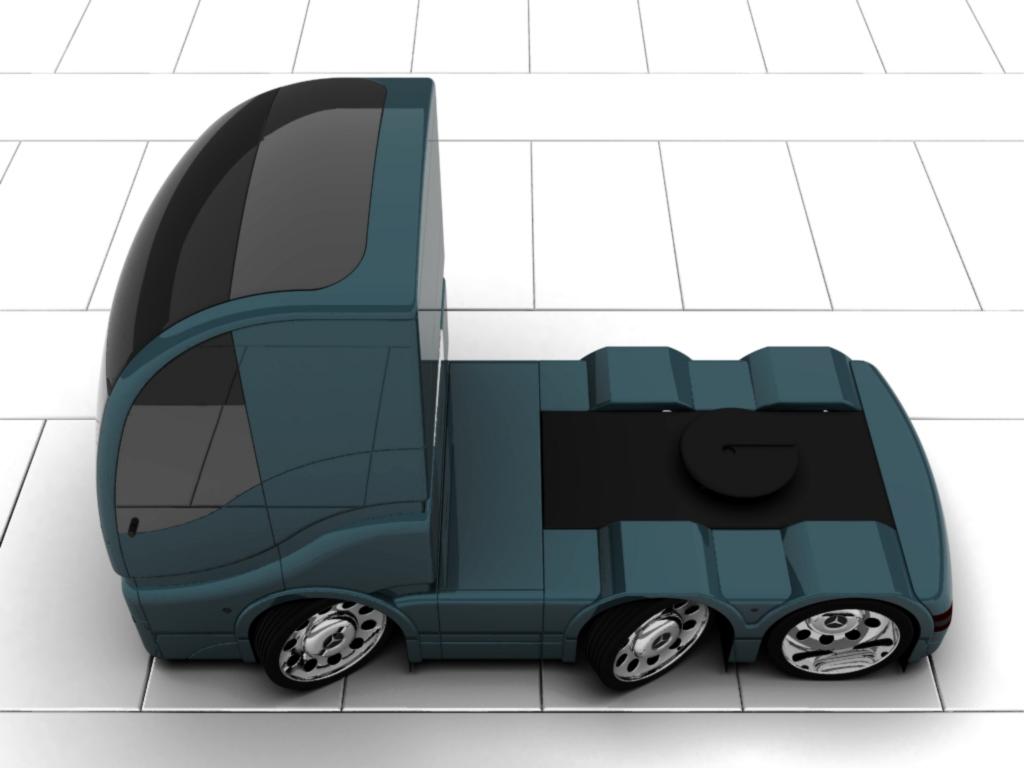

## Key features would include:

- A single entry door positioned curbside.
- An ergonomic stairway.
- Expansive glass panels for excellent driver visibility.
- High-back ventilated driver's seat with head, arm, and thigh rests and with integrated massage.
- Wraparound overhead storage console above the windscreen.
- Co-driver/Activity seat located at the rear.
- Workstation and stand-up storage console at rear corners.
- Telescopic overhead bunk that ascends to increase headroom.
- Large skylight with electrochromic glazing.
- Dynamic front slope with unique "glass palace" effect.
- Compact nanofluid radiator for a sleek and low nose.
- Three-dimensional wraparound gully.
- A low flat floor (facilitated by a low profile horizontally-opposed engine).
- Clean, Simple, and Elegant design.

## (European Spec)

| Overall Length:                | 21 ft  | - | 6.40m |
|--------------------------------|--------|---|-------|
| Overall Width:                 | 100.5" | - | 2.55m |
| Overall Height:                | 157.5" | - | 4.00m |
|                                |        |   |       |
| Front Overhang:                | 63"    | - | 1.60m |
| Rear Overhang:                 | 39"    | - | 1.00m |
| Wheelbase:                     | 96"    | - | 2.45m |
| Front/Trailing Track:          | 90"    | - | 2.30m |
| Drive Track:                   | 80"    | 1 | 2.05m |
| Tandem Axle Spacing:           | 55"    | - | 1.40m |
|                                |        |   |       |
| Bumper to Back of Cabin:       | 96"    | - | 2.45m |
| Back of Seat to Back of Cabin: | 42"    | - | 1.05m |
| Step Height:                   | 9"     | - | 0.25m |
| Floor Height (Sleeper):        | 60"    | - | 1.50m |
| Interior Height (Sleeper):     | 94"    |   | 2.40m |
|                                |        |   |       |