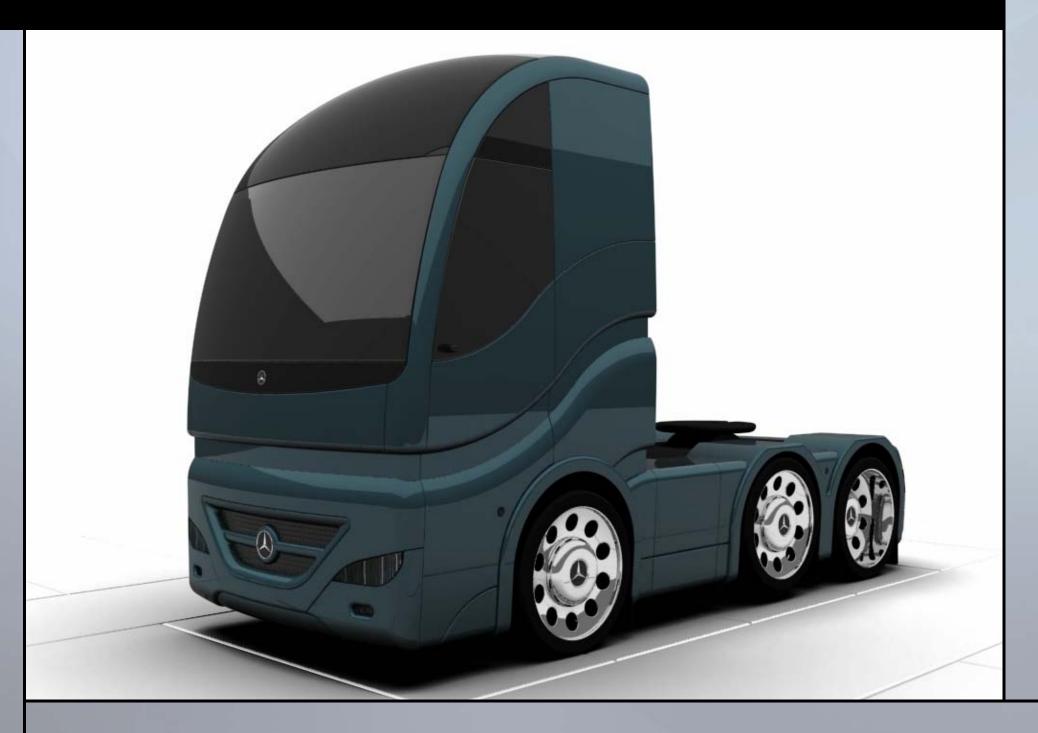

## TRANSPORTATION DESIGN

The SCT is a dynamic truck designed for the future (2020) long-distance haulage segment in developed markets. It could succeed the successful Mercedes-Benz Actros range.

## Key features would include:

- A single entry door positioned curbside.
- An ergonomic stairway.
- Expansive glass panels for excellent driver visibility.
- High-back ventilated driver's seat with head, arm, and thigh rests and with integrated massage.
- Wraparound overhead storage console above the windscreen.
- Co-driver/Activity seat located at the rear.
- Workstation and stand-up storage console at rear corners.
- Telescopic overhead bunk that ascends to increase headroom.
- Large skylight with electrochromic glazing.
- Dynamic front slope with unique "glass palace" effect.
- Compact nanofluid radiator for a sleek and low nose.
- Three-dimensional wraparound gully.
- A low flat floor (facilitated by a low profile horizontally-opposed engine).
- Clean, Simple, and Elegant design.