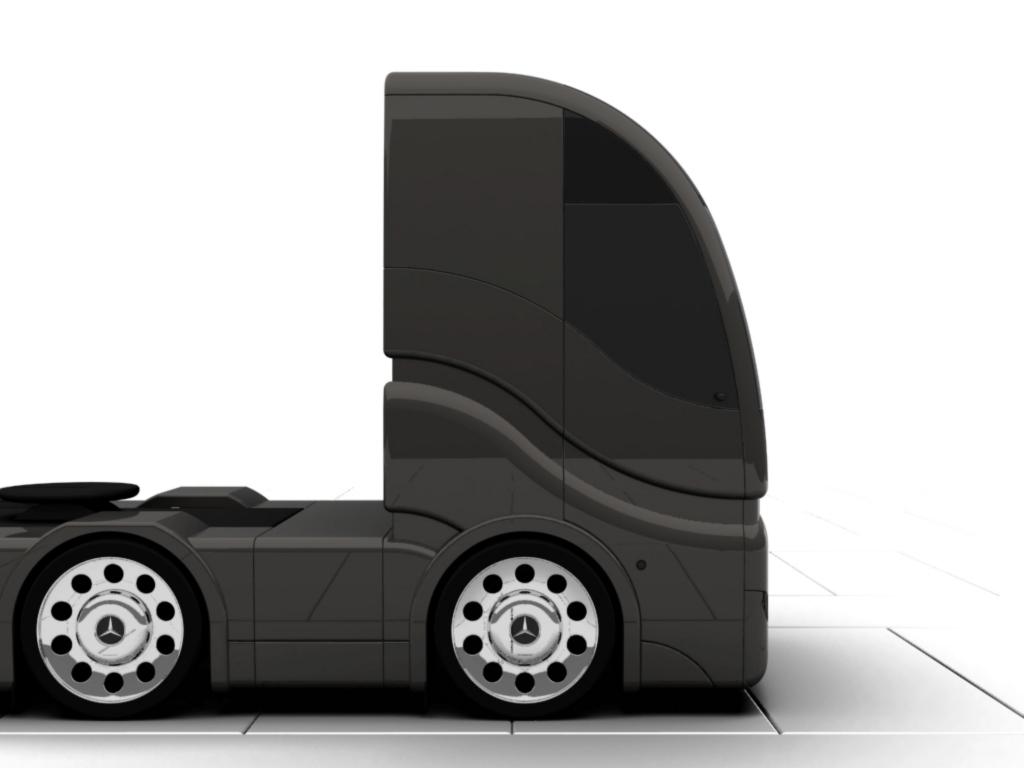

## TRANSPORTATION DESIGN

The SCT is a dynamic truck designed for the future (2020) long-distance haulage segment in developed markets. It could succeed the successful Mercedes-Benz Actros range.

## Key features would include:

- A single entry door positioned curbside.
- An ergonomic stairway.
- Expansive glass panels for excellent driver visibility.
- High-back ventilated driver's seat with head, arm, and thigh rests and with integrated massage.
- Wraparound overhead storage console above the windscreen.
- Co-driver/Activity seat located at the rear.
- Workstation and stand-up storage console at rear corners.
- Telescopic overhead bunk that ascends to increase headroom.
- Large skylight with electrochromic glazing.
- Dynamic front slope with unique "glass palace" effect.
- Compact nanofluid radiator for a sleek and low nose.
- Three-dimensional wraparound gully.
- A low flat floor (facilitated by a low profile horizontally-opposed engine).
- Clean, Simple, and Elegant design.

## (European Spec)

| Overall Length:                | 21 ft  | - | 6.40m |
|--------------------------------|--------|---|-------|
| Overall Width:                 | 100.5" | - | 2.55m |
| Overall Height:                | 157.5" | - | 4.00m |
|                                |        |   |       |
| Front Overhang:                | 63"    | - | 1.60m |
| Rear Overhang:                 | 39"    | - | 1.00m |
| Wheelbase:                     | 96"    | - | 2.45m |
| Front/Trailing Track:          | 90"    | - | 2.30m |
| Drive Track:                   | 80"    | 1 | 2.05m |
| Tandem Axle Spacing:           | 55"    | - | 1.40m |
|                                |        |   |       |
| Bumper to Back of Cabin:       | 96"    | - | 2.45m |
| Back of Seat to Back of Cabin: | 42"    | - | 1.05m |
| Step Height:                   | 9"     | - | 0.25m |
| Floor Height (Sleeper):        | 60"    | - | 1.50m |
| Interior Height (Sleeper):     | 94"    |   | 2.40m |
|                                |        |   |       |