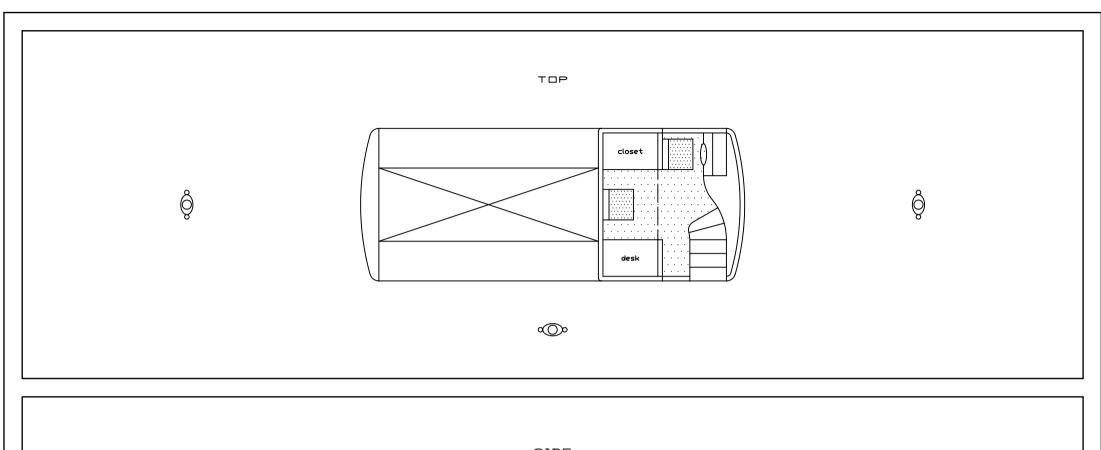

## Key features would include:

- A single entry door positioned curbside.
- An ergonomic stairway.
- Expansive glass panels for excellent driver visibility.
- High-back ventilated driver's seat with head, arm, and thigh rests and with integrated massage.
- Wraparound overhead storage console above the windscreen.
- Co-driver/Activity seat located at the rear.
- Workstation and stand-up storage console at rear corners.
- Telescopic overhead bunk that ascends to increase headroom.
- Large skylight with electrochromic glazing.
- Dynamic front slope with unique "glass palace" effect.
- Compact nanofluid radiator for a sleek and low nose.
- Three-dimensional wraparound gully.
- A low flat floor (facilitated by a low profile horizontally-opposed engine).
- Clean, Simple, and Elegant design.