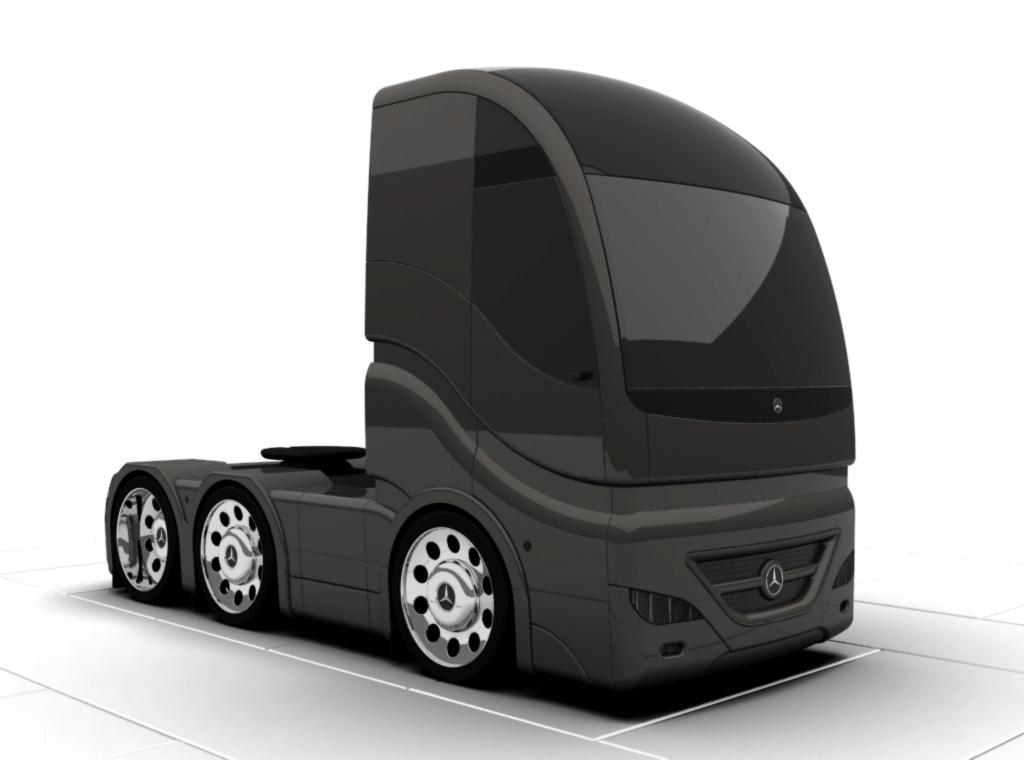

## TRANSPORTATION DESIGN

The SCT is a dynamic truck designed for the future (2020) long-distance haulage segment in developed markets. It could succeed the successful Mercedes-Benz Actros range.

## Key features would include:

- A single entry door positioned curbside.
- An ergonomic stairway.
- Expansive glass panels for excellent driver visibility.
- High-back ventilated driver's seat with head, arm, and thigh rests and with integrated massage.
- Wraparound overhead storage console above the windscreen.
- Co-driver/Activity seat located at the rear.
- Workstation and stand-up storage console at rear corners.
- Telescopic overhead bunk that ascends to increase headroom.
- Large skylight with electrochromic glazing.
- Dynamic front slope with unique "glass palace" effect.
- Compact nanofluid radiator for a sleek and low nose.
- Three-dimensional wraparound gully.
- A low flat floor (facilitated by a low profile horizontally-opposed engine).
- Clean, Simple, and Elegant design.