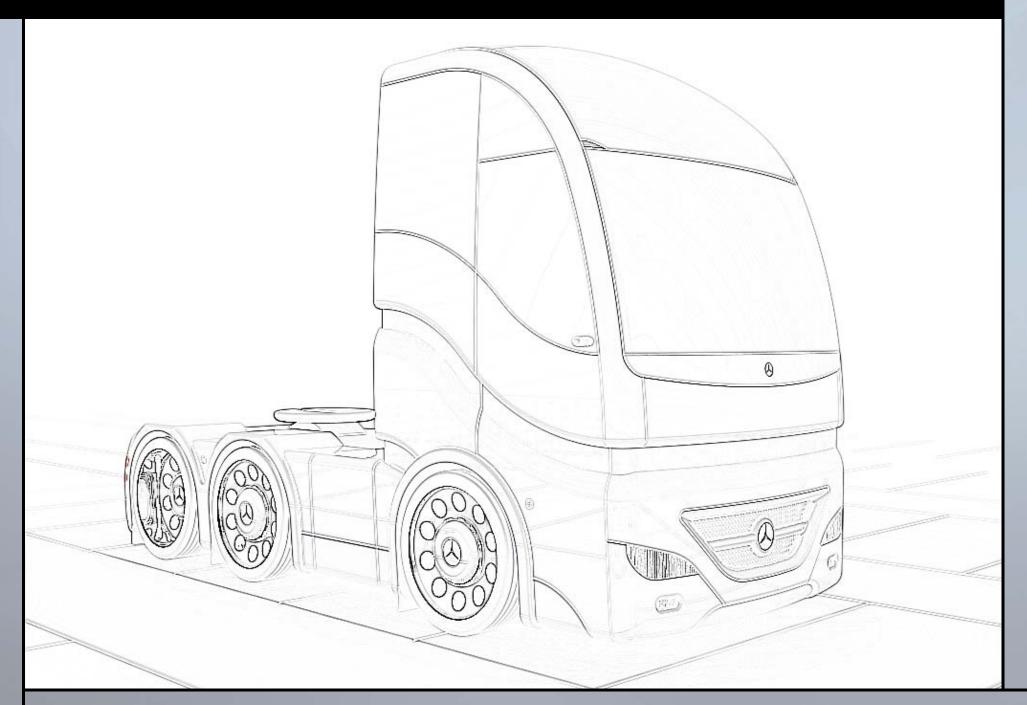

## TRANSPORTATION DESIGN

The SCT is a dynamic truck designed for the future (2020) long-distance haulage segment in developed markets. It could succeed the successful Mercedes-Benz Actros range.

## Key features would include:

- A single entry door positioned curbside.
- An ergonomic stairway.
- Expansive glass panels for excellent driver visibility.
- High-back ventilated driver's seat with head, arm, and thigh rests and with integrated massage.
- Wraparound overhead storage console above the windscreen.
- Co-driver/Activity seat located at the rear.
- Workstation and stand-up storage console at rear corners.
- Telescopic overhead bunk that ascends to increase headroom.
- Large skylight with electrochromic glazing.
- Dynamic front slope with unique "glass palace" effect.
- Compact nanofluid radiator for a sleek and low nose.
- Three-dimensional wraparound gully.
- A low flat floor (facilitated by a low profile horizontally-opposed engine).
- Clean, Simple, and Elegant design.